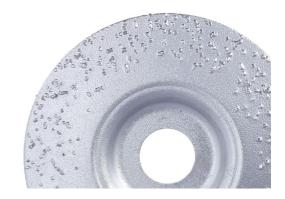

## **Tungsten Grinding Disc 115mm**

4 1/2" (115mm) hard grinding disc for use on rough concrete, fibreglass, tiles, wood, stone, brickwork, glass, plastic and laminates. Ideal for the rapid removal and shaping of material, also useful for the removal of paint and graffiti.

## **Additional Information**

- Fits any 115mm (4 1/2") angle grinder with a bore diameter of 22mm.
- RPM range: 1000 2500rpm.
- For use on rough concrete, fibreglass, tiles, wood, stone, brickwork, glass, plastic & laminates.
- Manufactured from tungsten carbide.
- Suitable for use with Laser Tools Cordless Angle Grinder please see Part No. 8010.