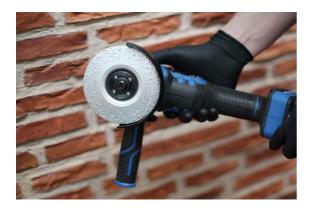

## **Tungsten Grinding Disc 115mm**

4 1/2" (115mm) hard grinding disc for use on rough concrete, fibreglass, tiles, wood, stone, brickwork, glass, plastic and laminates. Ideal for the rapid removal and shaping of material, also useful for the removal of paint and graffiti.

## **Additional Information**

- Fits any 115mm (4 1/2") angle grinder with a bore diameter of 22mm.
- RPM range: 1000 2500rpm.
- For use on rough concrete, fibreglass, tiles, wood, stone, brickwork, glass, plastic & laminates.
- Manufactured from tungsten carbide.
- Suitable for use with Laser Tools Cordless Angle Grinder please see Part No. 8010.