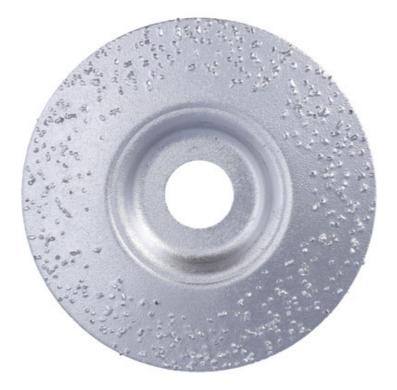

## **Tungsten Grinding Disc 115mm**

4 1/2" (115mm) hard grinding disc for use on rough concrete, fibreglass, tiles, wood, stone, brickwork, glass, plastic and laminates. Ideal for the rapid removal and shaping of material, also useful for the removal of paint and graffiti.

## **Additional Information**

- Fits any 115mm (4 1/2") angle grinder with a bore diameter of 22mm.
- RPM range: 1000 2500rpm.
- For use on rough concrete, fibreglass, tiles, wood, stone, brickwork, glass, plastic & laminates.
- Manufactured from tungsten carbide.
- Suitable for use with Laser Tools Cordless Angle Grinder please see Part No. 8010.