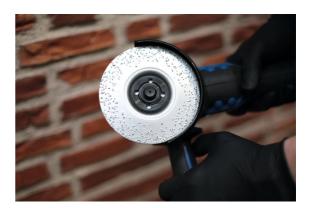

## **Tungsten Grinding Disc 115mm**

4 1/2" (115mm) hard grinding disc for use on rough concrete, fibreglass, tiles, wood, stone, brickwork, glass, plastic and laminates. Ideal for the rapid removal and shaping of material, also useful for the removal of paint and graffiti.

## **Additional Information**

- Fits any 115mm (4 1/2") angle grinder with a bore diameter of 22mm.
- RPM range: 1000 2500rpm.
- For use on rough concrete, fibreglass, tiles, wood, stone, brickwork, glass, plastic & laminates.
- Manufactured from tungsten carbide.
- Suitable for use with Laser Tools Cordless Angle Grinder please see Part No. 8010.